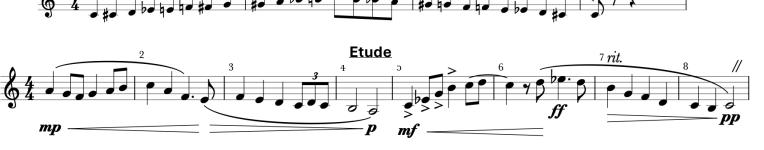

#### **Sight Reading**

Excerpt will be in Concert Bb (French Horns & Tenor Sax in F) with a range of one octave scale Will use Quarter-Notes, Eighth-Note Pairs, Half-Notes, Dotted Half-Notes, and/or Whole Notes Quarter Rests & Half Rests

Any Articulation & Dynamic Marking

Accidentals Could Include Concert E Natural or Concert Db (F Horn written F#/Eb, T Sax C#/Bb)

All-County Rehearsals @ Brandon High School

- Tuesday January 28th 6:00 PM-9:00 PM
- Thursday January 30th 6:00 PM-9:00 PM
- Friday January 31st 9:00 AM- 4:30 PM (School Business)
- Saturday February 1st 8:00 AM-9:00 AM