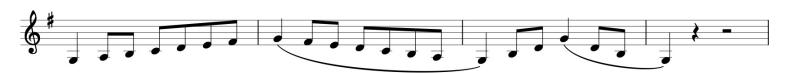

## Middle School All-County 2024-2025 Trumpet Audition Round 1: Recording

- 1. \$8 & Registration due to your director by September 27<sup>th</sup>
- 2. Recordings due to your director by October 11th
- 3. Recording Audio Only
  - a. Concert Bb Scale, Concert F Scale, Chromatic Scale (one-octave each)
  - b. Performance must be 2 minutes or less, all 3 scales one-octave
- 4. Results of Round 1 will be announced November 1st
- 5. Round 2 Live Auditions will take place November 18th @ Strawberry Crest HS

# Concert Bb Major Scale

#### **Concert F Major Scale**



#### 1-Octave Concert Bb Chromatic Scale



### Middle School All-County 2024-2025 **Trumpet Audition Round 2: Live**

Check-In at the Strawberry Crest HS Gym, Warm-up in the Cafeteria

Concert F Major Scale (Optional 2-Octaves for Extra Points)



Concert Bb Major Scale (Optional 2-Octaves for Extra Points)



Chromatic Scale (Optional Extra Points for All-State Chromatic, 2 Octaves from G)





#### **Sight Reading**

Excerpt will be in Concert Bb (French Horns & Tenor Sax in F) with a range of one octave scale Will use Quarter-Notes, Eighth-Note Pairs, Half-Notes, Dotted Half-Notes, and/or Whole Notes Quarter Rests & Half Rests

Any Articulation & Dynamic Marking

Accidentals Could Include Concert E Natural or Concert Db (F Horn written F#/Eb, T Sax C#/Bb)

All-County Rehearsals @ Bra