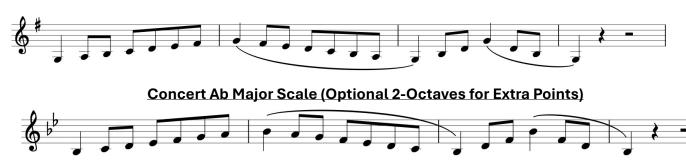

### Middle School All-County 2024-2025 **Trumpet Audition Round 2: Live**

Check-In at the Strawberry Crest HS Gym, Warm-up in the Cafeteria

Concert F Major Scale (Optional 2-Octaves for Extra Points)

Concert Bb Major Scale (Optional 2-Octaves for Extra Points)