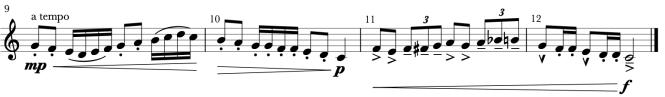

#### **Sight Reading**

Excerpt will be in Concert Bb (French Horns & Tenor Sax in F) with a range of one octave scale Will use Quarter-Notes, Eighth-Note Pairs, Half-Notes, Dotted Half-Notes, and/or Whole Notes Quarter Rests & Half Rests

Any Articulation & Dynamic Marking

Accidentals Could Include Concert E Natural or Concert Db (F Horn written F#/Eb, T Sax C#/Bb)

All-County Rehearsals @ Brandon High School

- Tuesday January 28th 6:00 PM-9:00 PM
- Thursday January 30th 6:00 PM-9:00 PM
- Friday January 31st 9:00 AM- 4:30 PM (School Business)
- Saturday February 1st 8:00 AM-9:00 AM